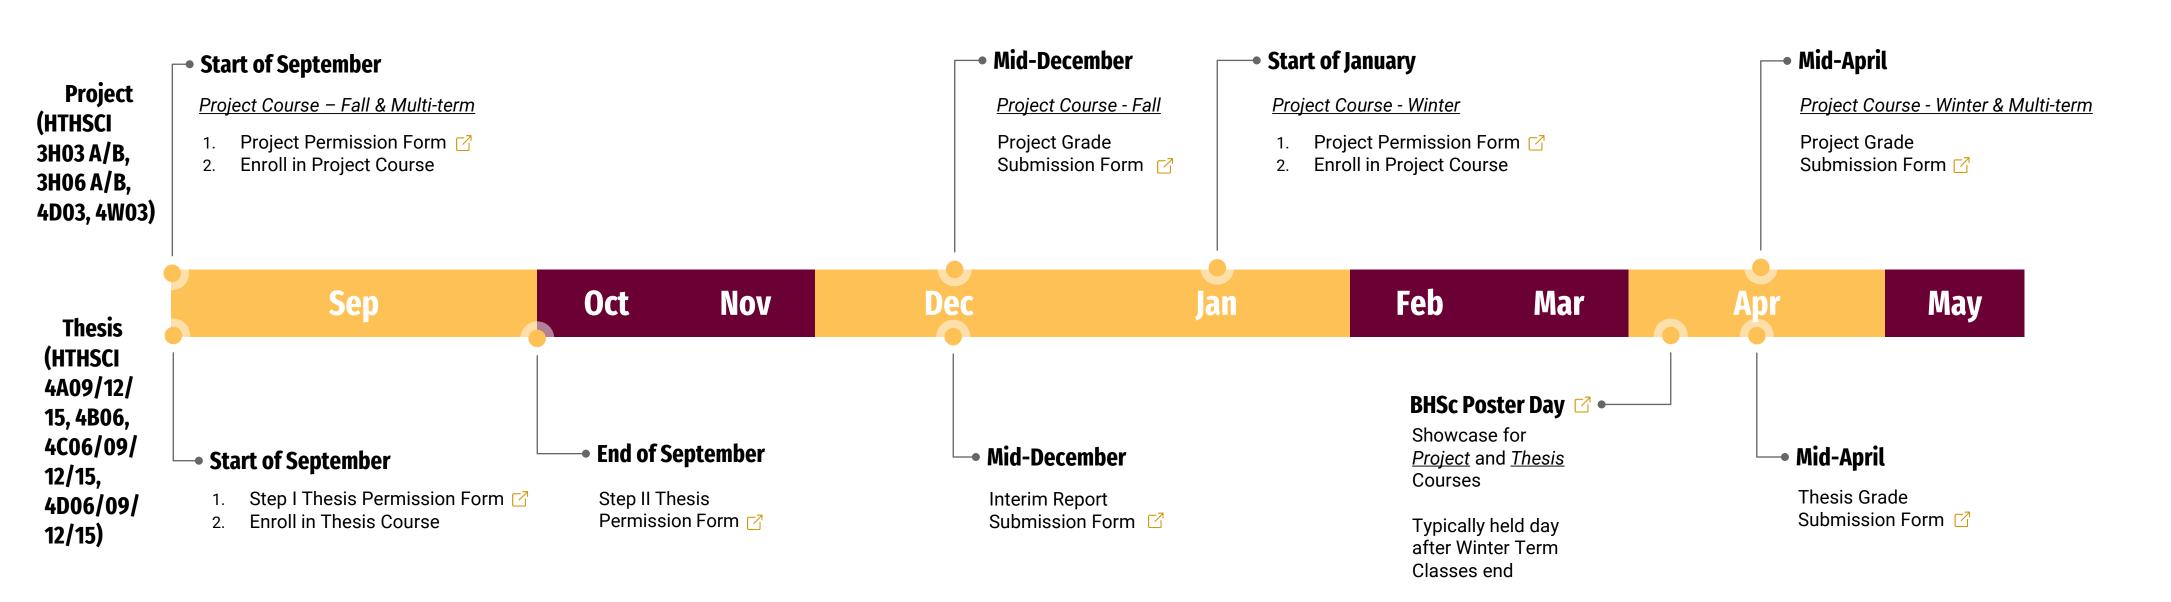

# **Project & Thesis Timeline**



## **Before Starting Project or Thesis**

### **1** Select Research Topic

- Generate & research project/thesis ideas
- Contact potential supervisors <u>preferably during</u>
  the Term prior to enrolling in a project/thesis course
- Review course information
- Project Course
- Thesis Course

### Confirm Supervisor

- Agree on evaluation criteria & deliverables
- Complete required training

#### Complete Additional Forms (if needed)

- Travel Documentation ☐
- Unpaid Work Placement Forms
- Non-professional Health Screening Record ☐
- RMM #801 Trips / Student Placement Approval Forms

## **Project & Thesis Timeline**